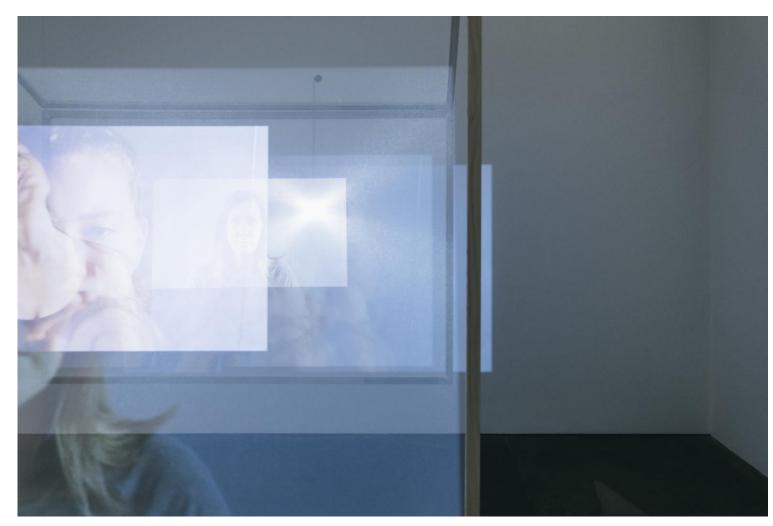

## **Support Documentation:**

Bearing Witness: Absence Exhibition installation documentation by Charlie Hillhouse.