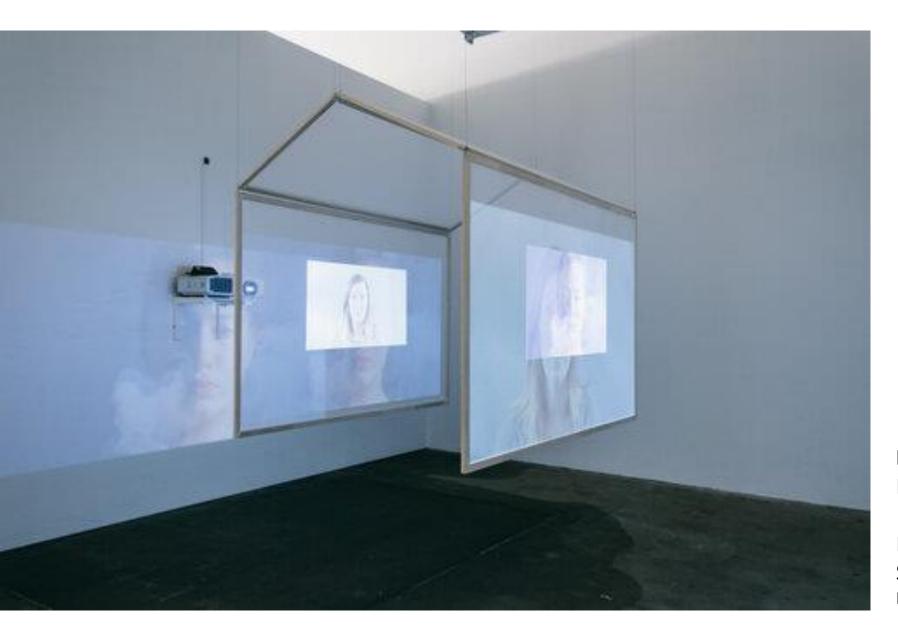

## **Linda Clark**

Installation image of a work from *Beari Witness: Absence* 2019

Dual channel video projection,
Sound, fabric, timber and wire.

Image credit: Charlie Hillhouse