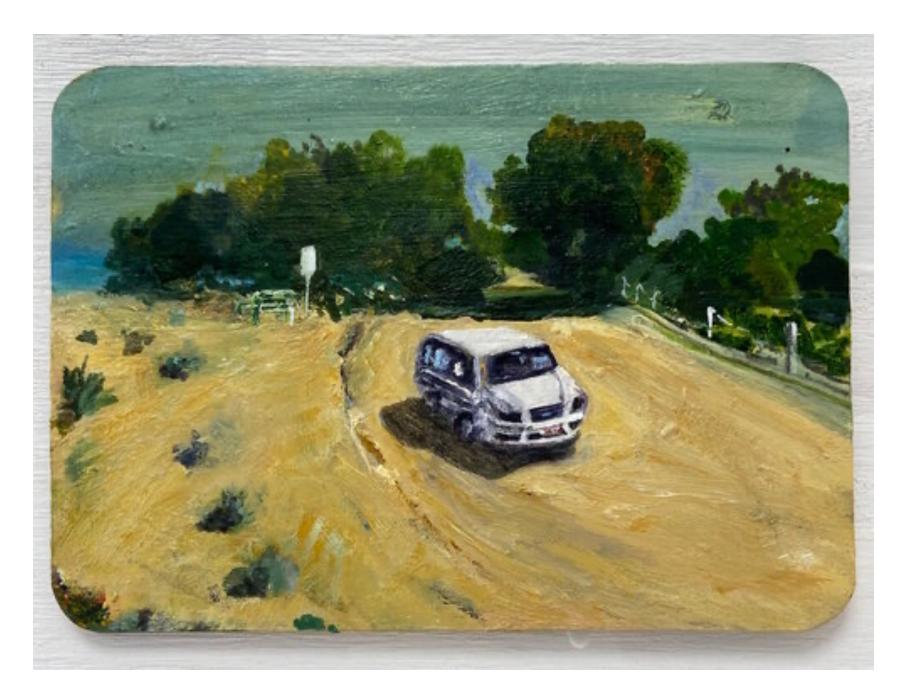

Hayley Megan French The Pipeline Polaroids (Toowoomba) #10 2018 - 2020 Acrylic on polaroid photography mounted on Tasmanian Oak 9 x 11cm

Ghost Rider on Dune 1 2020 Acrylic and ink on board 16 x 23cm

**Catherine Parker** *Sky Pool* 2020 Acrylic and ink on board 17 x 37cm