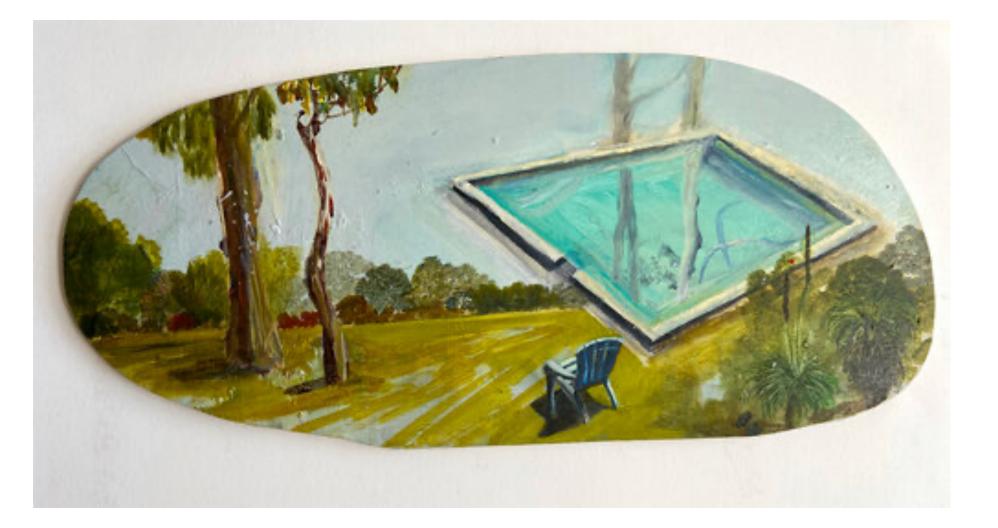

Hayley Megan French The Pipeline Polaroids (Toowoomba) #10 2018 - 2020 Acrylic on polaroid photography mounted on Tasmanian Oak 9 x 11cm

Ghost Rider on Dune 1 2020 Acrylic and ink on board 16 x 23cm

**Catherine Parker** *Sky Pool* 2020 Acrylic and ink on board 17 x 37cm