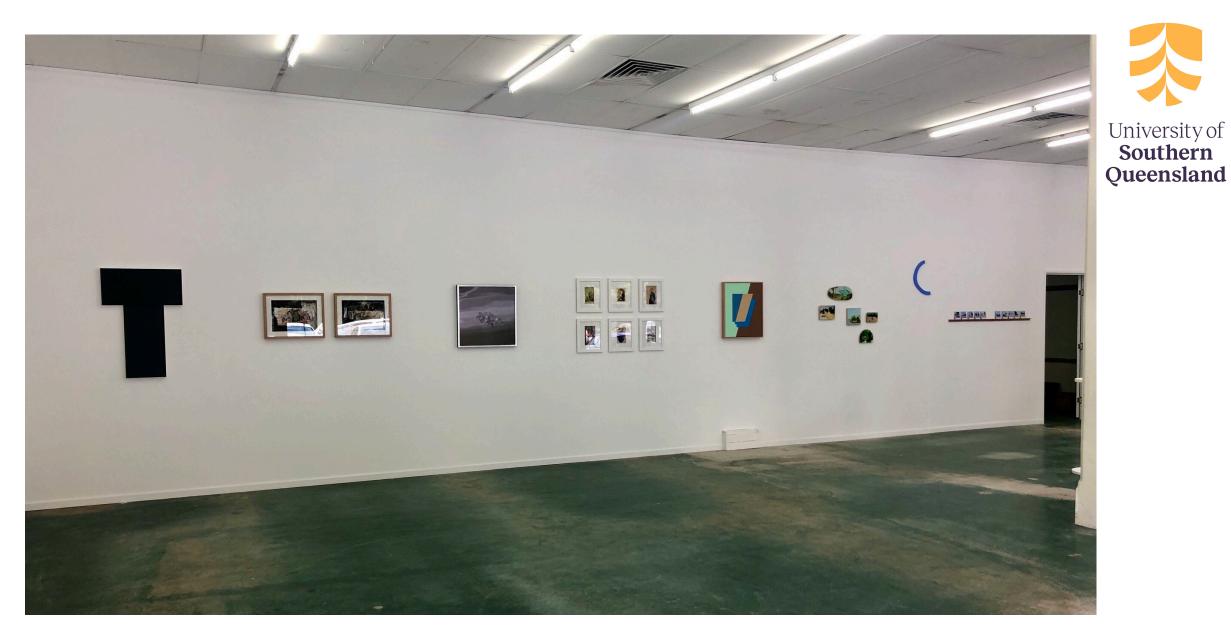

**Monica Usher** 

Day of the Moth 2020 Oil on canvas 79 x 64cm

Satellites (installation view) 2020 - 2021 Alexandra Lawson Gallery Toowoomba, QLD

Satellites (installation view) 2020 - 2021 Alexandra Lawson Gallery Toowoomba, QLD

Satellites (installation view) 2020 - 2021 Alexandra Lawson Gallery Toowoomba, QLD

Satellites (installation view), 2020 - 2021, Alexandra Lawson Gallery, Toowoomba, QLD