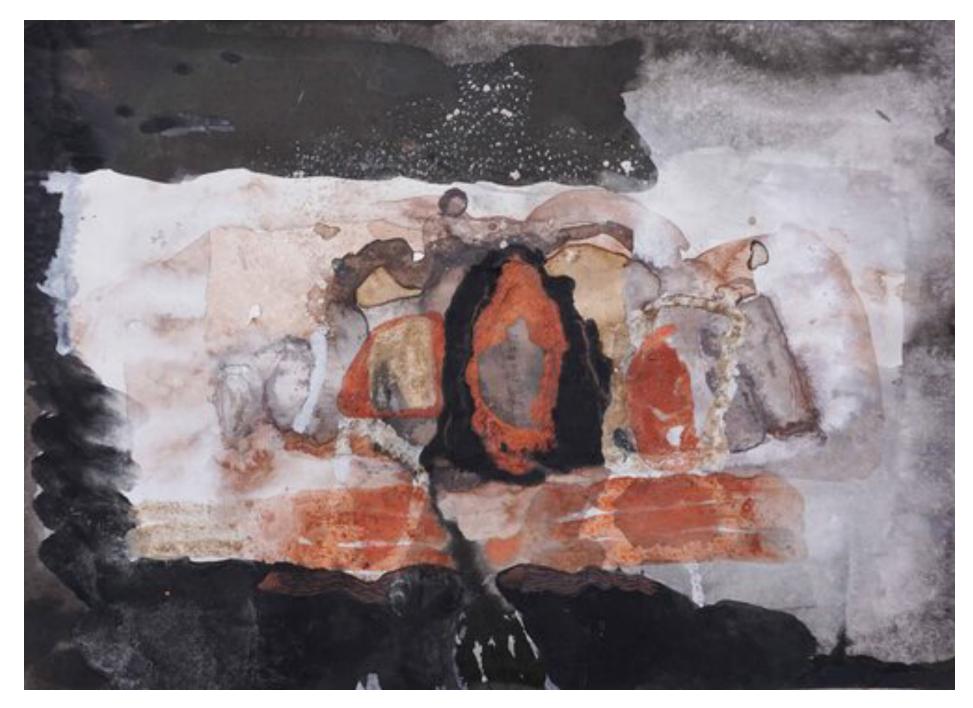

### Sandy Pottinger

Fragment #2 (red) 2019 Acrylic and oil on canvas 79 x 64cm

Jude Roberts Stone Story Series #7 2020 Ink, gouache, gesso and rock sediment on hosho paper 28 x 39.5cm

Jude Roberts Stone Story Series #2 2020 Ink, gouache, gesso and rock sediment on hosho paper 28 x 39.5cm

**Sarah Ryan** *You're lovely* 2013 Lenticular photograph 60 x 60cm

**Sarah Ryan** *Electricity Rocks* 2014 Inkjet print 40 x 60cm

**Tiffany Shafran** Adventure Sampler #37 2012 Embroidery floss on archival print