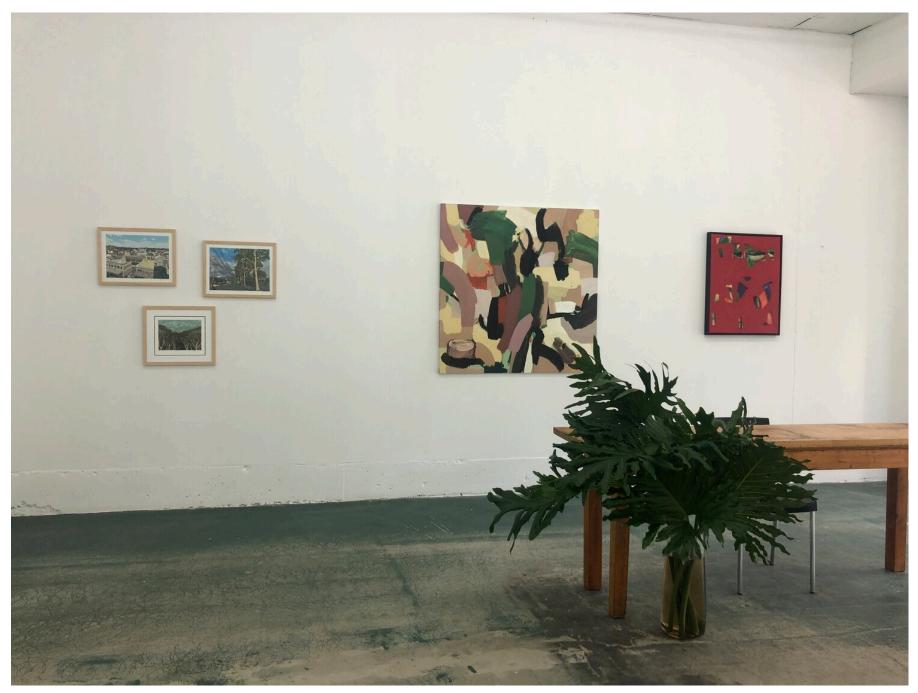

**Monica Usher** 

Day of the Moth 2020 Oil on canvas 79 x 64cm

Satellites (installation view) 2020 - 2021 Alexandra Lawson Gallery Toowoomba, QLD

Satellites (installation view) 2020 - 2021 Alexandra Lawson Gallery Toowoomba, QLD

Satellites (installation view) 2020 - 2021 Alexandra Lawson Gallery Toowoomba, QLD

Satellites (installation view), 2020 - 2021, Alexandra Lawson Gallery, Toowoomba, QLD