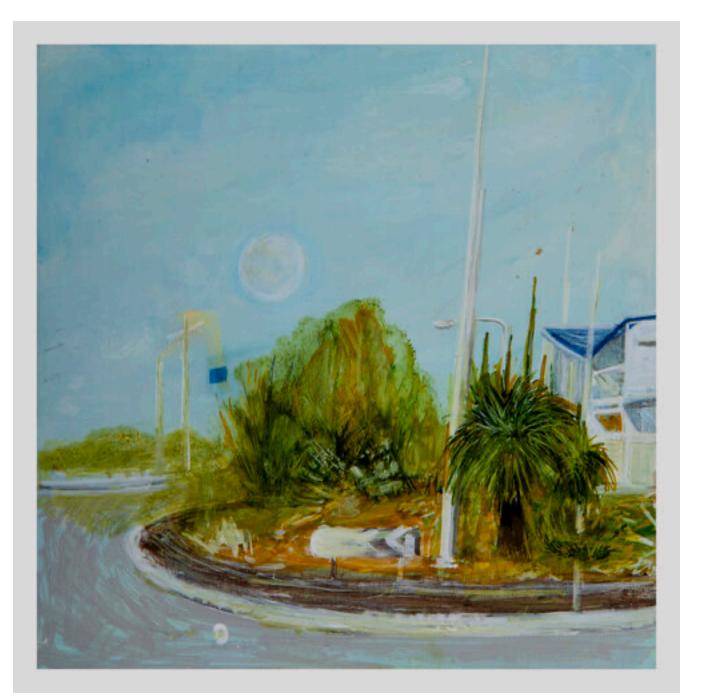

Bloomfield Street Traffic Island 2020 Acrylic and ink pen on board 20 x 20cm

Felix at Westpoint 2020 Acrylic and ink on board 12 x 17cm

Abandoned car with Grass Tree 2020 Acrylic and ink on board 16 x 21cm