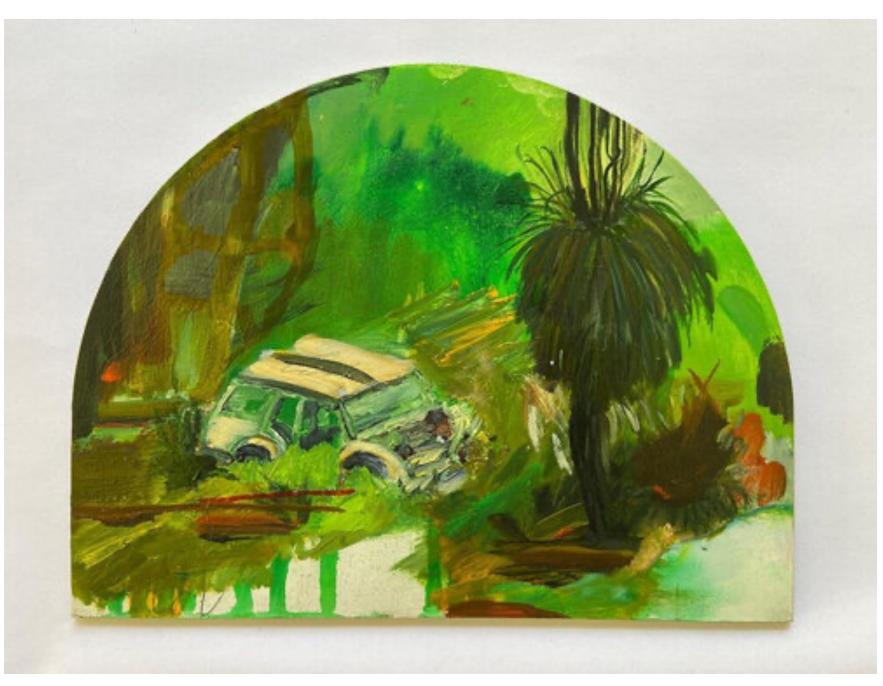

Bloomfield Street Traffic Island 2020 Acrylic and ink pen on board 20 x 20cm

Felix at Westpoint 2020 Acrylic and ink on board 12 x 17cm

Abandoned car with Grass Tree 2020 Acrylic and ink on board 16 x 21cm