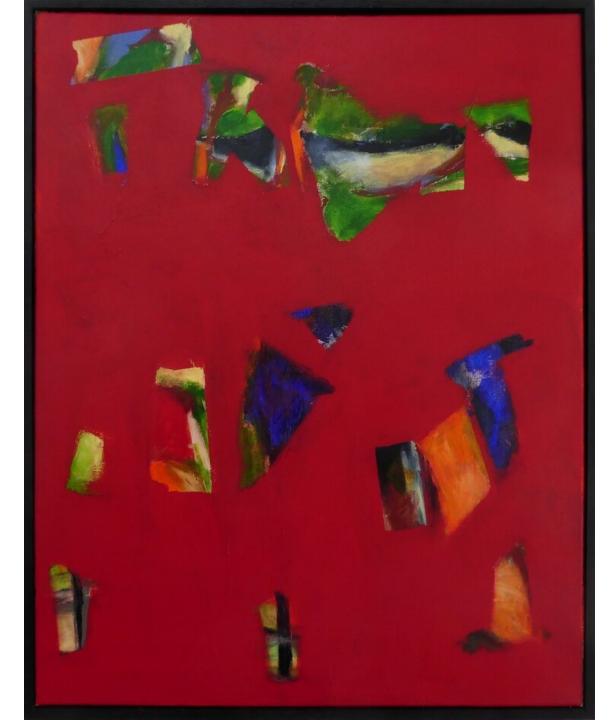

### Sandy Pottinger

Fragment #2 (red) 2019 Acrylic and oil on canvas 79 x 64cm

Jude Roberts Stone Story Series #7 2020 Ink, gouache, gesso and rock sediment on hosho paper 28 x 39.5cm

Jude Roberts Stone Story Series #2 2020 Ink, gouache, gesso and rock sediment on hosho paper 28 x 39.5cm