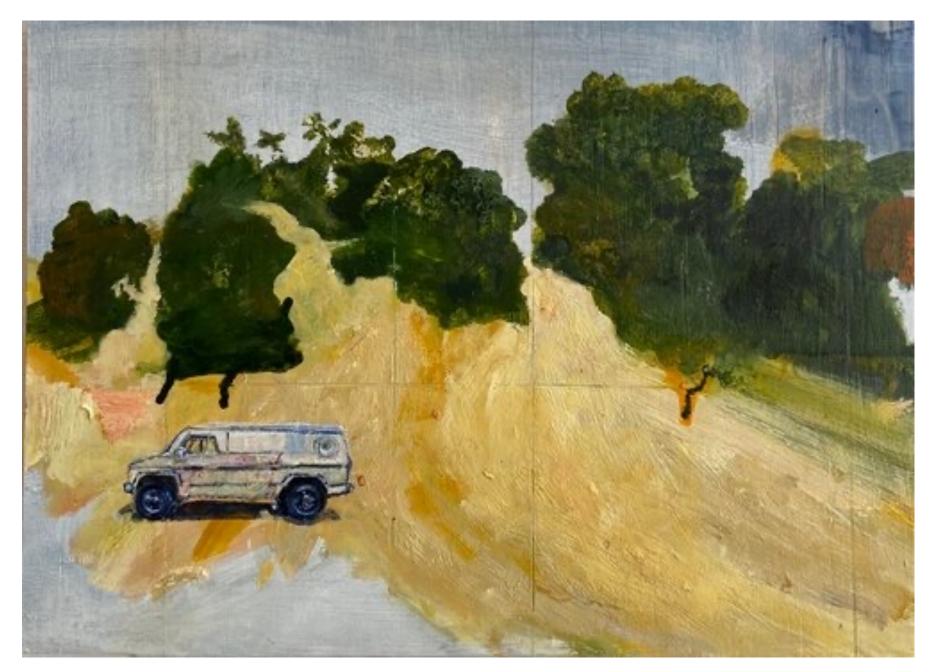

Hayley Megan French The Pipeline Polaroids (Toowoomba) #10 2018 - 2020 Acrylic on polaroid photography mounted on Tasmanian Oak 9 x 11cm

Ghost Rider on Dune 1 2020 Acrylic and ink on board 16 x 23cm

**Catherine Parker** *Sky Pool* 2020 Acrylic and ink on board 17 x 37cm