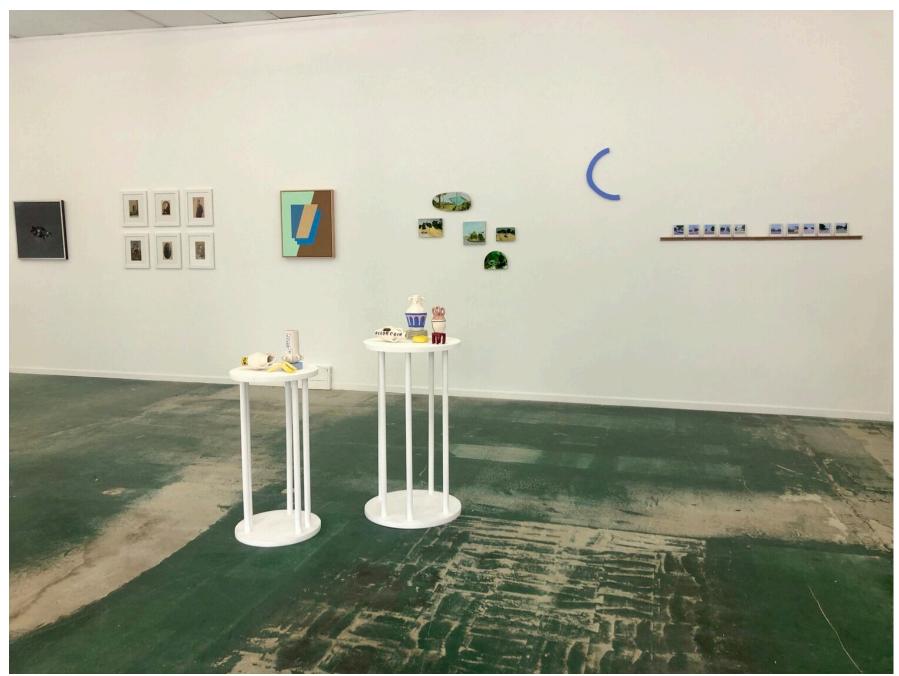

**Monica Usher** 

Day of the Moth 2020 Oil on canvas 79 x 64cm

Satellites (installation view) 2020 - 2021 Alexandra Lawson Gallery Toowoomba, QLD

Satellites (installation view) 2020 - 2021 Alexandra Lawson Gallery Toowoomba, QLD

Satellites (installation view) 2020 - 2021 Alexandra Lawson Gallery Toowoomba, QLD

Satellites (installation view), 2020 - 2021, Alexandra Lawson Gallery, Toowoomba, QLD