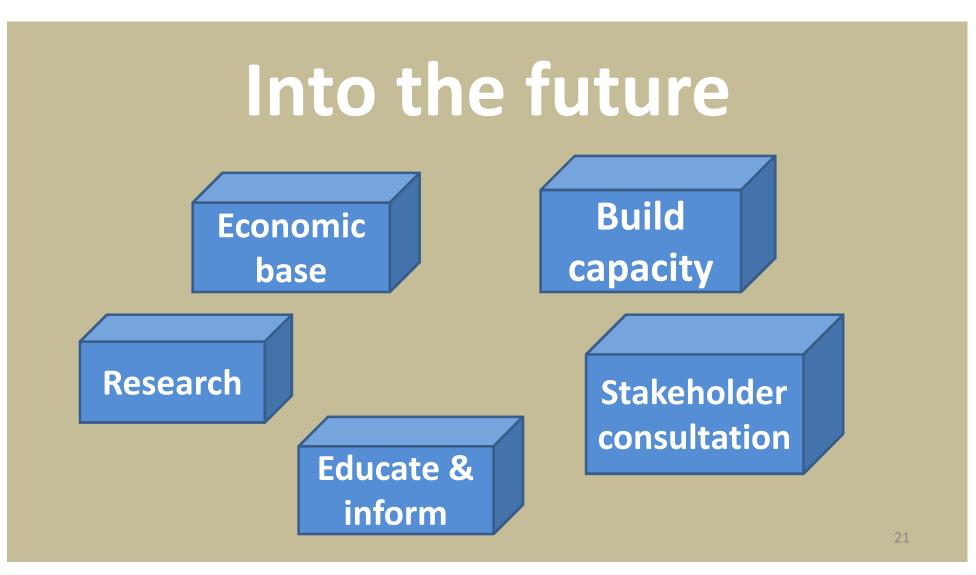

## What can be done?

*'a more* 

mature

community'

(Steve)

'sterilise some coal to let the town develop' (Sandy) 'there is a history and it does matter' (Summer)

19