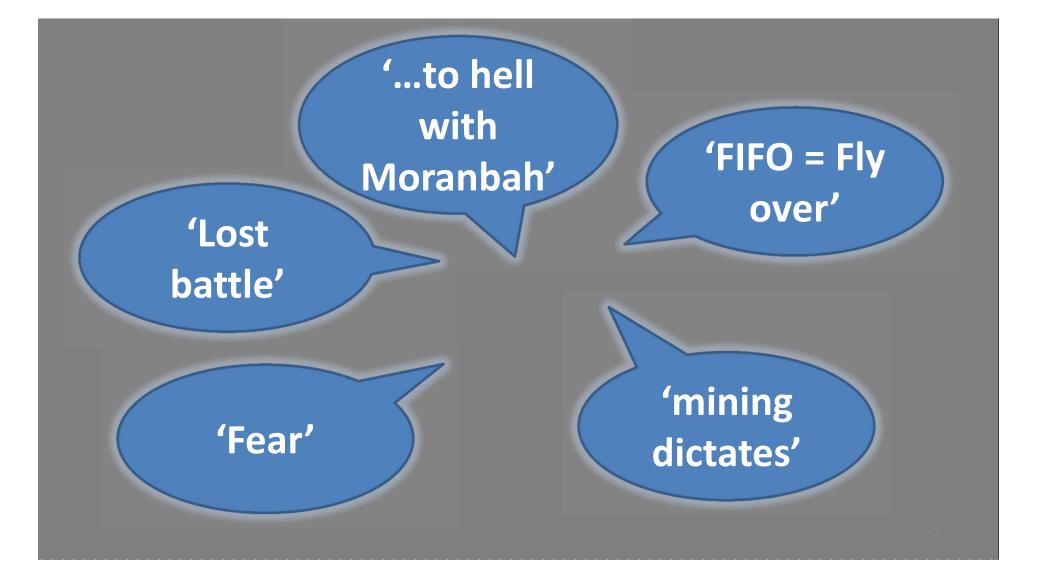

## Too good to be true?

#### \$900/week

'Most expensive place in QLD'

'85% out of town investors' 'Living in cars & tents'