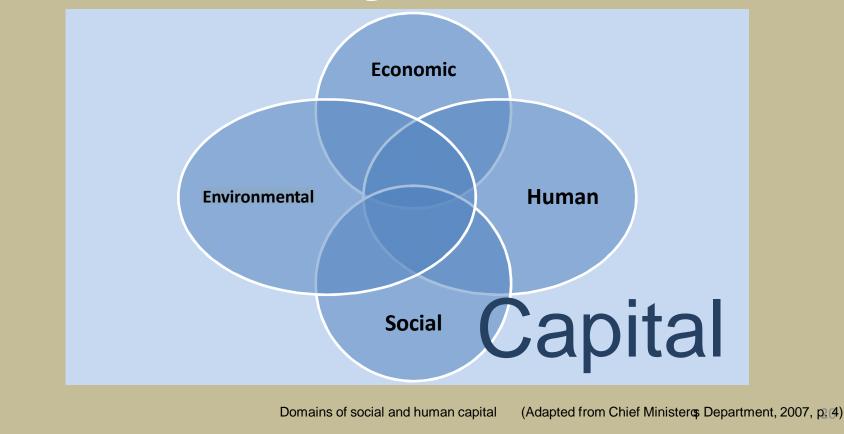

. plet any notellatter and treat this as "rous" experiment both with roy tim and harmony. Year-main relative notes are always up 3 and up 9 away from "home".







## Progressive Planning-Adaptive Communities















## Too good to be true?

#### \$900/week

'Most expensive place in QLD'

'85% out of town investors' 'Living in cars & tents'



## Conclusion

# Mining – godsend/ manmade disaster?

### **Man(State)-made disaster**





## **Population growth**



## Financial dilemma

- "Australian LG = \$ weak
- "Census \$0 state funding
- ″ Banks \$0
- " Culture of benevolence

## What can be done?

*'a more* 

mature

community'

(Steve)

'sterilise some coal to let the town develop' (Sandy) 'there is a history and it does matter' (Summer)

19

### **Vulnerability & resilience**





## Thank you