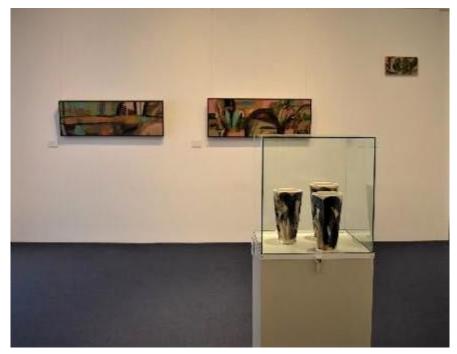

#### David Usher

Take me there (or leave me here) & What if we stay (until the car finishes rolling) Artwork from 'In League with The Highway' 2018 Acrylic on canvas 39cm x 120cm/43 x 120cm